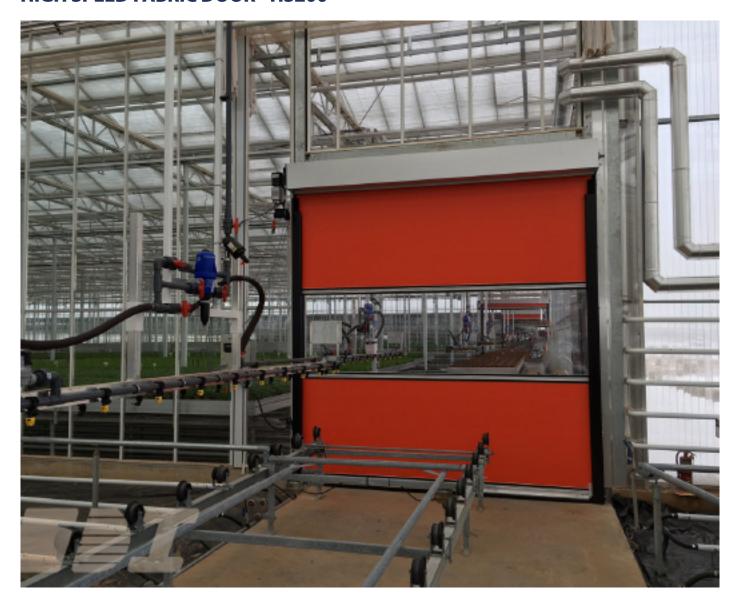

### **HIGH SPEED FABRIC DOOR - HS200**

## **HIGH SPEED FABRIC DOOR**

- Manufactured, configured, stocked and assembled in Canada
- Weather and puncture resistant fabric with a layer of woven mono-filament PVC
- Virtually indestructable and easy to repair
- Provides years of trouble free operation and low energy consumption
- Designed for high speed opening and closing

## **FEATURES**

High speeds up to 36"/sec

PVC coated polyester monofiliment fabric available in blue, orange and black

Aluminum bottom bar gives away at impact, allowing for easy repair

Resilient and flexible at temperatures ranging from -15  $^{\circ}$  C to + 90  $^{\circ}$  C

The airtight seal and minimal infiltration is ideal where heat loss or gain is a concern

Clear PVC vision panel 36" height

Springless barrel design

Interior application - No windload

| Materials and Construction                    |                                                                                             |
|-----------------------------------------------|---------------------------------------------------------------------------------------------|
| Open/Close Speed                              | 36"-18"/sec                                                                                 |
| Maximum Size                                  | 14' x 14'                                                                                   |
| Header Clearance                              | 20" above clear opening                                                                     |
| Safety Edge                                   | Air wave - Wireless                                                                         |
| Steel Guides                                  | Structural steel angle pre-finished black                                                   |
| Hood                                          | Clear anodized aluminum                                                                     |
| Bottom Bar                                    | Aluminum - Mill finish                                                                      |
| Control Panel                                 | NEMA 4 w/frequency drive                                                                    |
| Fabric Weight                                 | Blue & Orange- 45oz, Black - 40oz                                                           |
| Power Supply*                                 | 110V, 208V, 230V 1PH or 230V/460V/575V 3PH                                                  |
| Motor HP                                      | As required                                                                                 |
| Limit Adjustment                              | Control panel / Encoder                                                                     |
| Photocell                                     | Reflective                                                                                  |
| Warranty *Power supply varies with each model | 1 year on materials and workmanship Optional transformer may be required. Call for details. |