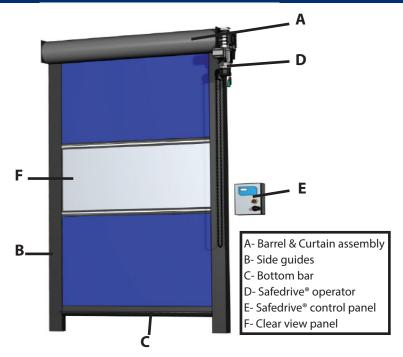

### **HIGH SPEED FABRIC DOOR - HS200**



## **HIGH SPEED FABRIC DOOR**

- Manufactured, configured, stocked and assembled in Canada
- Weather and puncture resistant fabric with a layer of woven mono-filament PVC
- Virtually indestructable and easy to repair
- Provides years of trouble free operation and low energy consumption
- Designed for high speed opening and closing



# Innovative door products



## **FEATURES**

High speeds up to 36"/sec

PVC coated polyester monofiliment fabric available in blue, orange and black

Aluminum bottom bar gives away at impact, allowing for easy repair

Resilient and flexible at temperatures ranging from -15  $^{\circ}$  C to + 90  $^{\circ}$  C

The airtight seal and minimal infiltration is ideal where heat loss or gain is a concern

Clear PVC vision panel 36" height

Springless barrel design

Interior application - No windload

| Materials and Construction                    |                                                                                             |
|-----------------------------------------------|---------------------------------------------------------------------------------------------|
| Open/Close Speed