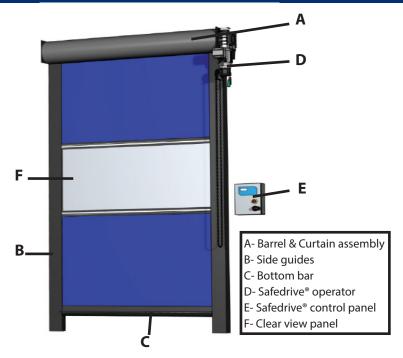

#### **FEATURES**

High speeds up to 36"/sec

PVC coated polyester monofiliment fabric available in blue, orange and black

Aluminum bottom bar gives away at impact, allowing for easy repair

Resilient and flexible at temperatures ranging from -15  $^{\circ}$  C to + 90  $^{\circ}$  C

The airtight seal and minimal infiltration is ideal where heat loss or gain is a concern

Clear PVC vision panel 36" height

Springless barrel design

Interior application - No windload

| Materials and Construction                    |                                                                                              |
|-----------------------------------------------|----------------------------------------------------------------------------------------------|
| Open/Close Speed                              | 36"-18"/sec                                                                                  |
| Maximum Size                                  | 14' x 14'                                                                                    |
| Header Clearance                              | 20" above clear opening                                                                      |
| Safety Edge                                   | Air wave - Wireless                                                                          |
| Steel Guides                                  | Structural steel angle pre-finished black                                                    |
| Hood                                          | Clear anodized aluminum                                                                      |
| Bottom Bar                                    | Aluminum - Mill finish                                                                       |
| Control Panel                                 | NEMA 4 w/frequency drive                                                                     |
| Fabric Weight                                 | Blue & Orange- 45oz, Black - 40oz                                                            |
| Power Supply*                                 | 110V, 230V 1PH or 208V/230V/460V/575V 3PH                                                    |
| Motor HP                                      | As required                                                                                  |
| Limit Adjustment                              | Control panel / Encoder                                                                      |
| Photocell                                     | Reflective                                                                                   |
| Warranty *Power supply varies with each model | 1 year on materials and workmanship  Optional transformer may be required. Call for details. |

# Safedrive® Operator & Digital Control Panel

**Options** 

**Light Curtain** 

**Loop Detector** 

Photocell

**Pull Cords** 

**Warning Horn** and/or Beacon

**Remote Control** 