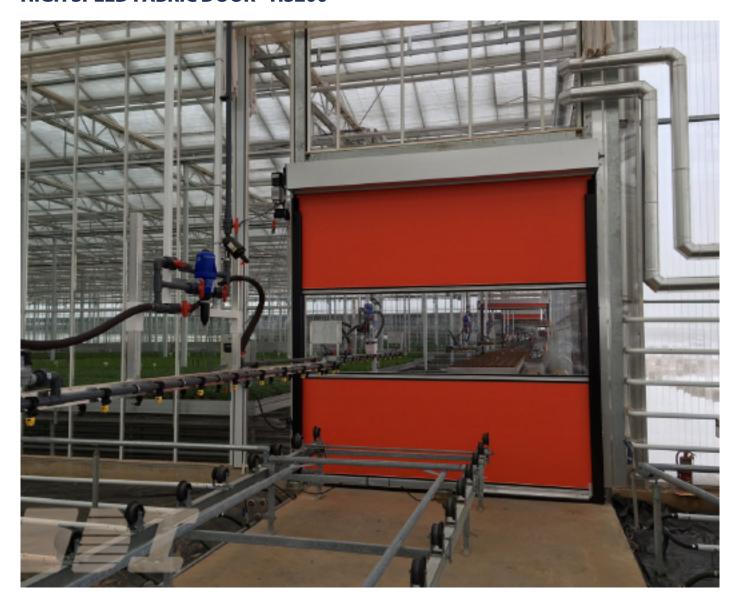

#### **HIGH SPEED FABRIC DOOR - HS200**

### **HIGH SPEED FABRIC DOOR**

- Manufactured, configured, stocked and assembled in Canada
- Weather and puncture resistant fabric with a layer of woven mono-filament PVC
- Virtually indestructable and easy to repair
- Provides years of trouble free operation and low energy consumption
- Designed for high speed opening and closing

#### **FEATURES**

High speeds up to 36"/sec

PVC coated polyester monofiliment fabric available in blue, orange and black

Aluminum bottom bar gives away at impact, allowing for easy repair

Resilient and flexible at temperatures ranging from -15  $^{\circ}$  C to + 90  $^{\circ}$  C

The airtight seal and minimal infiltration is ideal where heat loss or gain is a concern

Clear PVC vision panel 36" height

Springless barrel design

Interior application - No windload

| Materials and Construction                    |                                                                                              |
|-----------------------------------------------|----------------------------------------------------------------------------------------------|
| Open/Close Speed                              | 36"-18"/sec                                                                                  |
| Maximum Size                                  | 14' x 14'                                                                                    |
| Header Clearance                              | 20" above clear opening                                                                      |
| Safety Edge                                   | Air wave - Wireless                                                                          |
| Steel Guides                                  | Structural steel angle pre-finished black                                                    |
| Hood                                          | Clear anodized aluminum                                                                      |
| Bottom Bar                                    | Aluminum - Mill finish                                                                       |
| Control Panel                                 | NEMA 4 w/frequency drive                                                                     |
| Fabric Weight                                 | Blue & Orange- 45oz, Black - 40oz                                                            |
| Power Supply*                                 | 110V, 230V 1PH or 208V/230V/460V/575V 3PH                                                    |
| Motor HP                                      | As required                                                                                  |
| Limit Adjustment                              | Control panel / Encoder                                                                      |
| Photocell                                     | Reflective                                                                                   |
| Warranty *Power supply varies with each model | 1 year on materials and workmanship  Optional transformer may be required. Call for details. |