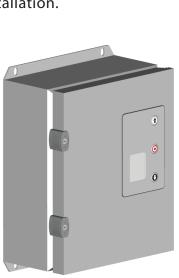

## **Easy Installation**

SE operator is supplied with a mounting bracket.

Pre-wired digital limits and motor cables ensure a quick and easy installation.

Model SE control panel