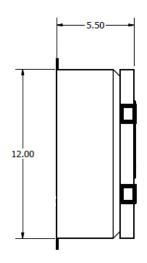

# **Application**

SE operator is shaft mounted for balanced doors.

## **Compact Size**

Designed for minimal side room, only 6 " required. The SE operator is perfect for tight situations.

### Nema 4

Nema 4 rated gear reducer & motor.

Optional operator cover allows the system to be used in harsh environments.

No sprockets or chains to corrode.

## **Separate Control Panel**

Small and compact panel comes standard with open, close and stop push buttons on face of panel.

## **Easy Installation**

SE operator is supplied with a mounting bracket.

Pre-wired digital limits and motor cables ensure a quick and easy installation.



Model SE control panel





# SE OPERATOR DETAILS

### **SE Operator Dimensions**



### **SE Bracket Dimensions**



### **SE Panel Dimensions**





## **Features:**

- Direct drive operator 1/2HP
- NEMA 4 gear reducer & motor with additional cover available
- Pre-wired limits and motor cables
- Mounting bracket included
- Power supply: 115V/230V 1PH or 230V/460V/575V 3PH
- 6' power plug included with 115V units
- Emergency release
- Simple controls for quick installation
- 1" Shaft
- Optional operator cover



SERVICE DOOR INDUSTRIES LIMITED 1340 MID-WAY BLVD., MISSISSAUGA, ONTARIO, CANADA L5T 2G8 TEL (905) 670-1200 FAX (905) 670-8830 sales@servicedoor.com