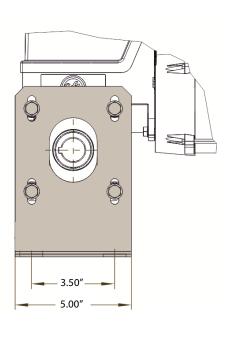

# **Application**

SE operator is shaft mounted for balanced doors.

## **Compact Size**

Designed for minimal side room, only 6 " required. The SE operator is perfect for tight situations.

### Nema 4

Nema 4 rated gear reducer & motor.

Optional operator cover allows the system to be used in harsh environments.

No sprockets or chains to corrode.

## **Separate Control Panel**

Small and compact panel comes standard with open, close and stop push buttons on face of panel.

## **Easy Installation**

SE operator is supplied with a mounting bracket.

Pre-wired digital limits and motor cables ensure a quick and easy installation.



Model SE control panel





# SE OPERATOR DETAILS

### **SE Operator Dimensions**



### **SE Bracket Dimensions**



### **SE Panel Dimensions**





## **Features:**

- Direct drive operator 1/2HP
- NEMA 4 gear reducer & motor with additional cover available
- Pre-wired limits and motor cables
- Mounting bracket included
- Power supply: 115V/230V 1PH or 230V/460V/575V 3PH
- 6' power plug included with 115V units
- Emergency release
- Simple controls for quick installation
- 1" Shaft
- Optional operator cover



SERVICE DOOR INDUSTRIES LIMITED 1340 MID-WAY BLVD., MISSISSAUGA, ONTARIO, CANADA L5T 2G8 TEL (905) 670-1200 FAX (905) 670-8830 sales@servicedoor.com