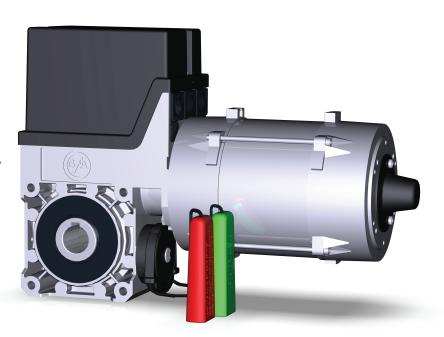

# SE OPERATOR DETAILS

## **Features:**

- Direct drive operator 1/2HP
- NEMA 4 gear reducer & motor with additional cover available
- Pre-wired limits and motor cables
- Mounting bracket included
- Power supply: 115V/230V 1PH or 230V/460V/575V 3PH
- 6' power plug included with 115V units
- Emergency release
- Simple controls for quick installation
- 1" Shaft
- Optional operator cover