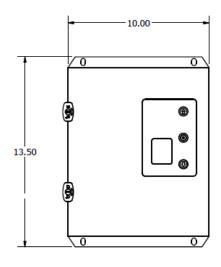

## **Separate Control Panel**

Small and compact panel comes standard with open, close and stop push buttons on face of panel.

## **Easy Installation**

SE operator is supplied with a mounting bracket.

Pre-wired digital limits and motor cables ensure a quick and easy installation.

Model SE control panel

### **SE Panel Dimensions**