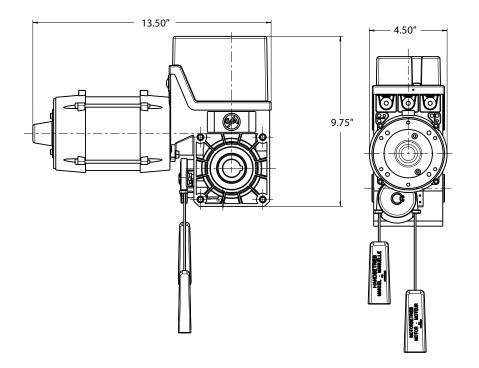

# **Application**

SE operator is shaft mounted for balanced doors.

## **Compact Size**

Designed for minimal side room, only 6 " required. The SE operator is perfect for tight situations.

### Nema 4

Nema 4 rated gear reducer & motor.

Optional operator cover allows the system to be used in harsh environments.

No sprockets or chains to corrode.

## **Separate Control Panel**

Small and compact panel comes standard with open, close and stop push buttons on face of panel.

## **Easy Installation**

SE operator is supplied with a mounting bracket.

Pre-wired digital limits and motor cables ensure a quick and easy installation.



Model SE control panel





# SE OPERATOR DETAILS

### **SE Operator Dimensions**



### **SE Bracket Dimensions**



### **SE Panel Dimensions**





## **Features:**

- Direct drive operator 1/2HP
- NEMA 4 gear reducer & motor with additional cover available
- Pre-wired limits and motor cables
- Mounting bracket included
- Power supply: 115V/230V 1PH or 230V/460V/575V 3PH
- 6' power plug included with 115V units
- Emergency release
- Simple controls for quick installation
- 1" Shaft
- Optional operator cover



SERVICE DOOR INDUSTRIES LIMITED 1340 MID-WAY BLVD., MISSISSAUGA, ONTARIO, CANADA L5T 2G8 TEL (905) 670-1200 FAX (905) 670-8830 sales@servicedoor.com