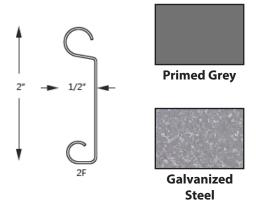

### **Slats**

### **FEATURES**

Rugged 2" flat slats in 22 ga. steel

Oil tempered springs for higher cycle life

Includes headplate end covers

Finish: Rugged 2" flat slats in corrosion resistant grey prime finish

| Headroom Required: 12"     |                                      |
|----------------------------|--------------------------------------|
| Materials and Construction |                                      |
| Slats                      | 2" flat slats , 22 ga. steel         |
| Brackets                   | 10"                                  |
| Hood                       | Steel 24 gauge finish to match slats |
| Guides                     | Steel black finish                   |
| Bottom Bar                 | Steel tube black finish              |
| Maximum Opening Width      | 14′0″                                |
| Maximum opening Height     | 9' *Consult factory for larger size  |
| Warranty                   | 2 years on materials and workmanship |