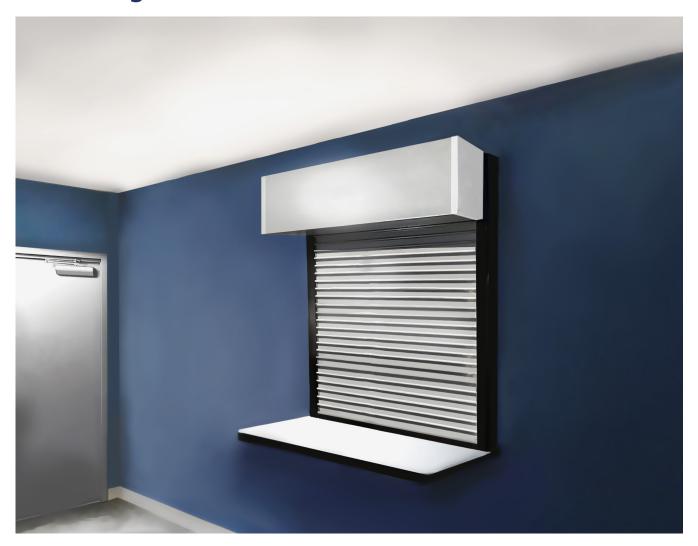

## **SDI Rolling Steel Counter Door**

#### **ROLLING STEEL COUNTER DOOR**

- Manufactured in Canada
- Long-lasting counter shutter system featuring a 2" 2F flat slat curtain in 22 gauge steel
- Tubular bottom bar to conceal locking mechanism
- Provides years of trouble free operation
- Available in push up, crank or motor operation
- 10" brackets on all size doors for minimal headroom required
- Box shaped guides for neat, clean appearance

#### **COUNTER DOOR**

\*End covers on headplate not shown for illustration purposes