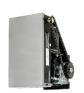

#### **COUNTER DOOR**

\*End covers on headplate not shown for illustration purposes

### **FEATURES**

Rugged 2" flat slats in 22 ga. steel

Oil tempered springs for higher cycle life

Includes headplate end covers

Finish: Rugged 2" flat slats in corrosion resistant grey prime finish

| Headroom Required: 12"     |                                      |
|----------------------------|--------------------------------------|
| Materials and Construction |                                      |
| Slats                      | 2" flat slats , 22 ga. steel         |
| Brackets                   | 10"                                  |
| Hood                       | Steel 24 gauge finish to match slats |
| Guides                     | Steel black finish                   |
| Bottom Bar                 | Steel tube black finish              |
| Maximum Opening Width      | 14′0″                                |
| Maximum opening Height     | 9' *Consult factory for larger size  |
| Warranty                   | 2 years on materials and workmanship |