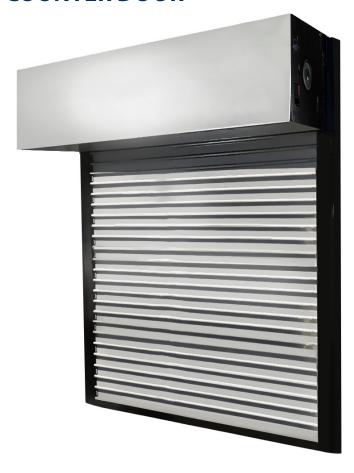

#### **COUNTER DOOR**

\*End covers on headplate not shown for illustration purposes

### **FEATURES**

Rugged 2" flat slats in 22 ga. steel

Oil tempered springs for higher cycle life

Includes headplate end covers

Finish: Rugged 2" flat slats in corrosion resistant grey prime finish

| Headroom Required: 12"     |                                      |
|----------------------------|--------------------------------------|
| Materials and Construction |                                      |
| Slats                      | 2" flat slats , 22 ga. steel         |
| Brackets                   | 10"                                  |
| Hood                       | Steel 24 gauge finish to match slats |
| Guides                     | Steel black finish                   |
| Bottom Bar                 | Steel tube black finish              |
| Maximum Opening Width      | 14′0″                                |
| Maximum opening Height     | 9' *Consult factory for larger size  |
| Warranty                   | 2 years on materials and workmanship |