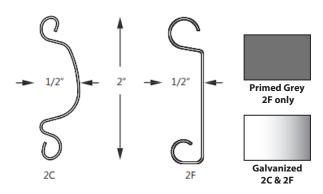

### **Slats**

Steel plate brackets are more durable than stamped steel bracket plates

Between jamb mount also available

| between Julio mount also available |                                                                                                                   |
|------------------------------------|-------------------------------------------------------------------------------------------------------------------|
| Materials and Construction         |                                                                                                                   |
| Slats                              | 2" flat or curved slats , 22 ga. steel                                                                            |
| Fire label                         | 3/4, 1 1/2, 3 hour<br>(4 hour available for masonry applications)<br>Oversize label available for larger openings |
| Bottom Bar                         | Steel double angle                                                                                                |
| Guides                             | 3 structural steel angle                                                                                          |
| Hood                               | 24g steel                                                                                                         |
| Headplate                          | 1/4" thick                                                                                                        |
| Maximum Size of Openings<br>Tested | 13'6" x 12'0" high                                                                                                |
| Warranty                           | 2 years on materials and workmanship                                                                              |