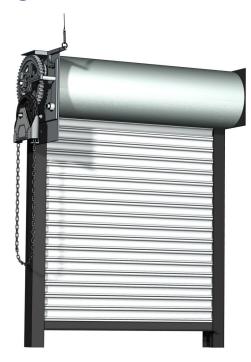

# **Operation-Models**

FPF: Push up, face of wall FCF: Chain Hoist, face of wall FMF: Motor, face of wall FSF: Stay Open, face of wall