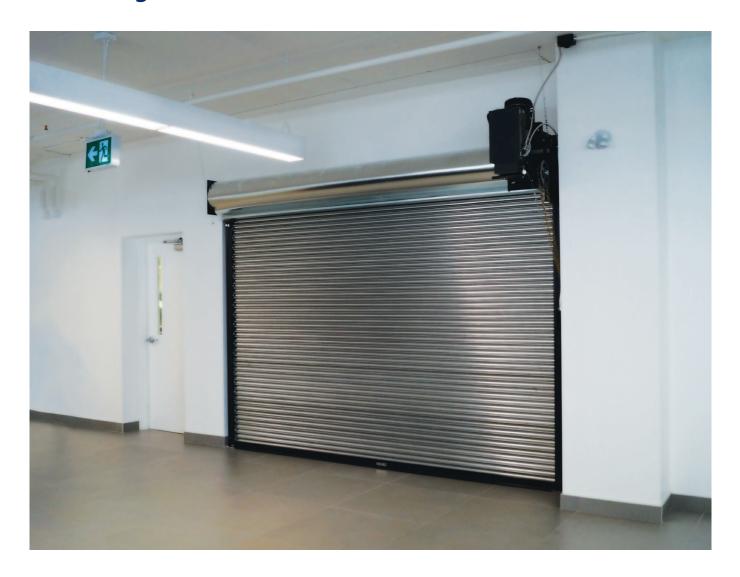

#### **ROLLING STEEL SERVICE FIRE DOOR**

- Manufactured in Canada
- 2" flat slat or curved slat curtain in 22ga. steel
- Provides years of trouble free operation
- Available in push up, chain hoist, stay open and motor operation
- Fluid governor release mechanism for smooth and quiet operation

### **FEATURES**

Rugged 2" flat slats or curved slats in 22 ga. steel

G90 galvanized curtain and hood does not require further painting

Drop test is simple and can be performed by a single technician. Resets from one side of opening, reducing testing costs

Steel plate brackets are more durable than stamped steel bracket plates

Between jamb mount also available

| between Julio mount also available |                                                                                                                   |
|------------------------------------|-------------------------------------------------------------------------------------------------------------------|
| Materials and Construction         |                                                                                                                   |
| Slats                              | 2" flat or curved slats , 22 ga. steel                                                                            |
| Fire label                         | 3/4, 1 1/2, 3 hour<br>(4 hour available for masonry applications)<br>Oversize label available for larger openings |
| Bottom Bar                         | Steel double angle                                                                                                |
| Guides                             | 3 structural steel angle                                                                                          |
| Hood                               | 24g steel                                                                                                         |
| Headplate                          | 1/4" thick                                                                                                        |
| Maximum Size of Openings<br>Tested | 13'6" x 12'0" high                                                                                                |
| Warranty                           | 2 years on materials and workmanship                                                                              |