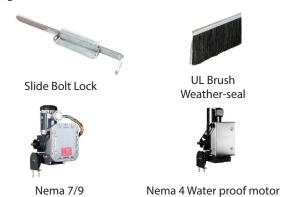

# **Options**

Explosion proof motor

Fire Link release device

Nema 4X Corrosion proof motor

Sensing Edge

#### **Hardware**

Refer to hardware specification sheet for full information and options