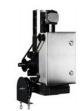

### **Operation- Models**

**BCI:** Chain hoist, Between jamb **BMI:** Motor, Between jamb **FCI:** Chain hoist, Face of wall **FMI:** Motor, Face of wall