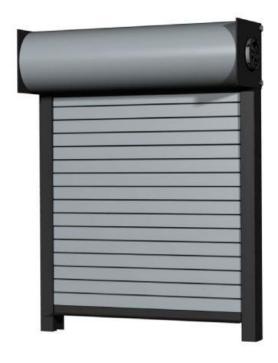

#### **ROLLING STEEL INSULATED DOOR**

- Manufactured in Canada
- Available in 3" flat slats with a wide variety of colour finishes
- Interlocking slats provide energy efficiency and a finished appearance inside and out
- Solid insulation insert between galvanized steel slats provides consistent density and complete insulating coverage
- Available in chain hoist, and motor operation
- Complete weather seal package including lintel aluminum and brush, snap on vinyl guide seal
- Bottom of the door is sealed by a flexible loop vinyl astragal

# **Rolling Steel Insulated Door**

#### **FEATURES**

Rugged 3" flat insulated slats in 22 ga. steel inner and outer slats

G90 galvanized curtain and hood does not require further painting

Structural angle guides and aluminum bottom bar are more durable and easier to repair than roll formed shapes