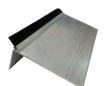

### **Slats**

#### **FEATURES**

Rugged 3" flat insulated slats in 22 ga. steel inner and outer slats

G90 galvanized curtain and hood does not require further painting

Structural angle guides and aluminum bottom bar are more durable and easier to repair than roll formed shapes