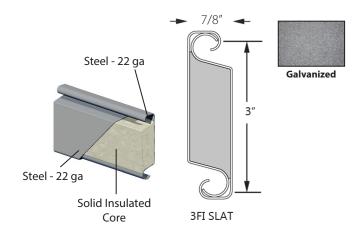

#### **FEATURES**

Rugged 3" flat insulated slats in 22 ga. steel inner and outer slats

G90 galvanized curtain and hood does not require further painting

Structural angle guides and aluminum bottom bar are more durable and easier to repair than roll formed shapes

Steel plate brackets are more durable than stamped steel bracket plates

Heavy duty cast throats are more durable than stamped steel stops

Available with optional powder coat finish

| Materials and Construction |                                                         |
|----------------------------|---------------------------------------------------------|
| Slats                      | 3" flat insulated slats in 22 ga. steel                 |
| Bottom Bar                 | Extruded aluminum - Mill finish                         |
| Bracket Plates             | 1/4" thick steel in black powder coat finish            |
| Barrel                     | 50,000 Cycle springs                                    |
| Guides                     | Structural steel angle in black powder coat finish      |
| Hood                       | 24g steel - galvanized or grey finish                   |
| Maximum Size of Openings   | 14'-0" wide x 14'-0" high<br>* Consult for larger sizes |
| Warranty                   | 2 year on materials and workmanship                     |

### **Slats**