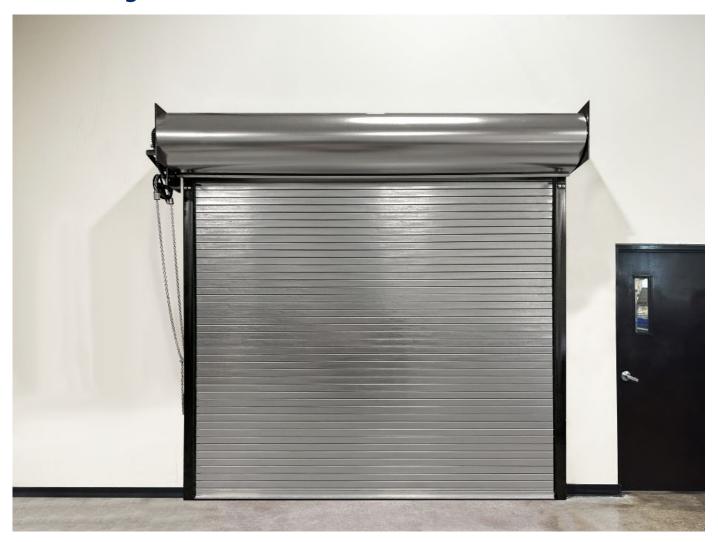

#### **ROLLING STEEL INSULATED DOOR**

- Manufactured in Canada
- Available in 3" flat slats with a wide variety of colour finishes
- Interlocking slats provide energy efficiency and a finished appearance inside and out
- Solid insulation insert between galvanized steel slats provides consistent density and complete insulating coverage
- Available in chain hoist, and motor operation
- Complete weather seal package including lintel aluminum and brush, snap on vinyl guide seal
- Bottom of the door is sealed by a flexible loop vinyl astragal

# **Rolling Steel Insulated Door**

#### **FEATURES**

Rugged 3" flat insulated slats in 22 ga. steel inner and outer slats

G90 galvanized curtain and hood does not require further painting

Structural angle guides and aluminum bottom bar are more durable and easier to repair than roll formed shapes