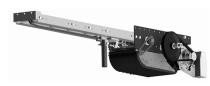

## **Options**

View Lite 24″ x 12″

FACsrl Track & Rollers

1 3/4" Insulated white ribbed panel

Sliding Door Operator