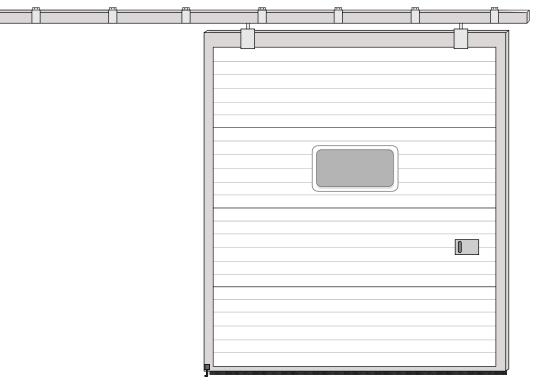

## **Manual Horizontal Sliding Door**

#### **FEATURES**

White ribbed insulated panel in 1 3/8" or 1 3/4" thickness

Builders Hardware horizontal box track and track brackets

Available in single leaf slide or bi-part slide

Smooth roll top roller hangers

Aluminum "U" channel frame

#### **Materials and Construction**

| Panels                   | White Ribbed - 1 3/8"Thick                      |
|--------------------------|-------------------------------------------------|
| Frame                    | Aluminum "U" channel, Mill finish               |
| Operation                | Manual Push/Pull                                |
| Weatherseal              | Perimeter seal & bottom brush seal              |
| Horizontal Box Track     | Galvanized finish, 400 lb capacity              |
| Box Track Brackets       | 12ga Formed steel galvanized finish             |
| Steel Hangars            | 4 Wheel hardened ball bearings, zinc plated     |
| Locking                  | Bottom cane bolt                                |
| Handles                  | Flush pull                                      |
| Maximum Size of Openings | 12' x 12' Maximum<br>* Consult for larger sizes |
| Warranty                 | 2 year on materials and workmanship             |