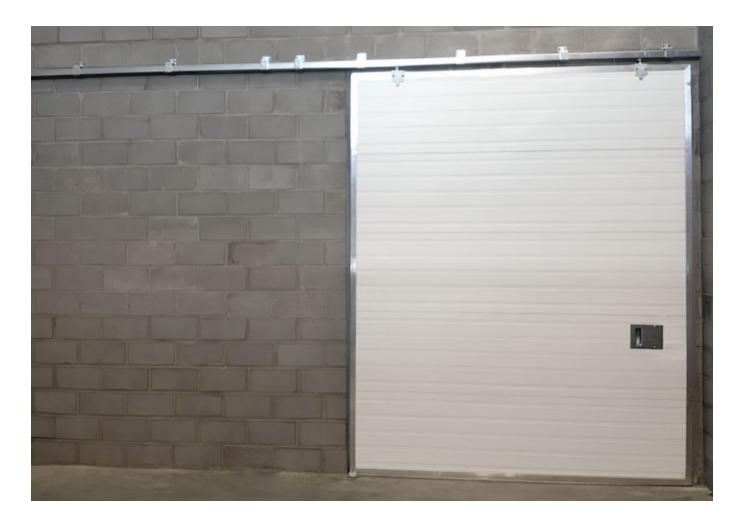

## **Manual Horizontal Sliding Door**

#### **FEATURES**

White ribbed insulated panel in 1 3/8" or 1 3/4" thickness

Builders Hardware horizontal box track and track brackets

Available in single leaf slide or bi-part slide

Smooth roll top roller hangers

Aluminum "U" channel frame

#### **Materials and Construction**

| Panels                   | White Ribbed - 1 3/8"Thick                      |
|--------------------------|-------------------------------------------------|
| Frame                    | Aluminum "U" channel, Mill finish               |
| Operation                | Manual Push/Pull                                |
| Weatherseal              | Perimeter seal & bottom brush seal              |
| Horizontal Box Track     | Galvanized finish, 400 lb capacity              |
| Box Track Brackets       | 12ga Formed steel galvanized finish             |
| Steel Hangars            | 4 Wheel hardened ball bearings, zinc plated     |
| Locking                  | Bottom cane bolt                                |
| Handles                  | Flush pull                                      |
| Maximum Size of Openings | 12' x 12' Maximum<br>* Consult for larger sizes |
| Warranty                 | 2 year on materials and workmanship             |