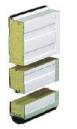

## MANUAL SINGLE LEAF OR DOUBLE LEAF BI-PART SLIDING DOOR

- Manufactured in Canada
- Available in white ribbed insulated panels 1 3/8" or 1 3/4" thickness
- For use in external building entrances or internal wall openings
- Appropriate for agricultural, commercial, and industrial door needs
- Optional motor operation available

#### **FEATURES**

White ribbed insulated panel in 1 3/8" or 1 3/4" thickness

Builders Hardware horizontal box track and track brackets

Available in single leaf slide or bi-part slide

Smooth roll top roller hangers

#### **Materials and Construction**

| Panels                   | White Ribbed - 1 3/8"Thick                      |
|--------------------------|-------------------------------------------------|
| Frame                    | Aluminum "U" channel, Mill finish               |
| Operation                | Manual Push/Pull                                |
| Weatherseal              | Perimeter seal & bottom brush seal              |
| Horizontal Box Track     | Galvanized finish, 400 lb capacity              |
| Box Track Brackets       | 12ga Formed steel galvanized finish             |
| Steel Hangars            | 4 Wheel hardened ball bearings, zinc plated     |
| Locking                  | Bottom cane bolt                                |
| Handles                  | Flush pull                                      |
| Maximum Size of Openings | 12' x 12' Maximum<br>* Consult for larger sizes |
| Warranty                 | 2 year on materials and workmanship             |