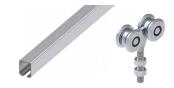

## **Options**

View Lite 24″ x 12″

FACsrl Track & Rollers

1 3/4" Insulated white ribbed panel

Sliding Door Operator