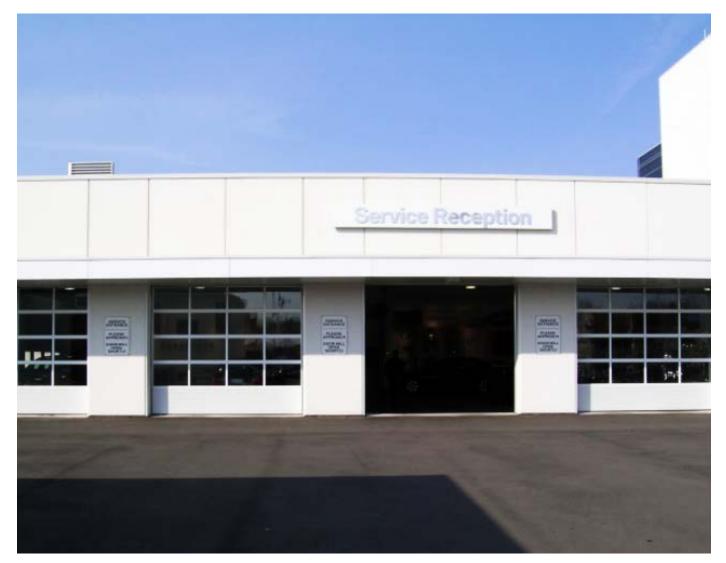

## **COMMERCIAL ALUMINUM SECTIONAL DOORS**

- Manufactured, engineered and assembled in Canada
- An attracitve solution that provides maximum visibility and security
- Manufactured from 6064-T6 high quality aluminum alloy extrusions
- A wide range of door operators and controls available to suit your application
- Special Construction for high cycle applications and springless design available

## **Glazing Sections**

1/8" (3mm) or 1/4" (6mm) thick clear acrylic, polycarbonate, plain or tempered glass or 1/2" (13mm) thick sealed plain or tempered glass & Self-aligning glazing retainer

## **Paneled Sections**

Fabricated from 0.05" (1.29mm) thick stucco embossed aluminum sheet

KICK PROOF BOTTOM SECTION