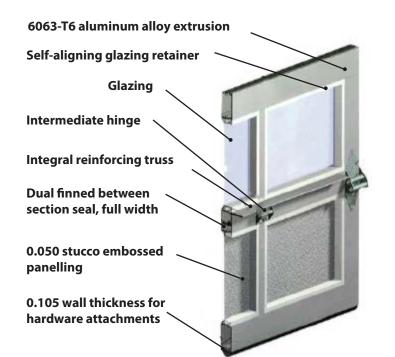

# **FEATURES**

Section framing fabricated from 6063-T6 aluminum alloy extrusions, extrusion thickness 0.075" (1.9mm) thick, and 0.105" (2.7mm) thick at hardware mounting locations

Finish: Clear anodizing to AA Spec A-21

White Duracron Super 600 thermo-setting acrylic enamel

Refer to hardware specification sheet for all standard and optional hardware

Designed to meet industry standard windload requirements

**Weatherstripping:** Neoprene bulb weatherstrip with retainer. Two dual finned seals between sections

Reinforcement: Continuous internal reinforcement for hardware mounting

| Materials and Construction |                                     |
|----------------------------|-------------------------------------|
| A175 Sections              | 1 3/4″ Thick                        |
| End Stiles                 |                                     |
| Single end roller brackets | 3 3/8" (86mm) wide aluminum         |
| Double end roller brackets | 6 3/8" (162mm) wide aluminum        |
| Centre Stiles:             | 2" (51mm) wide aluminum             |
| Pair of meeting rails      | 3 1/4″ (83mm) high, aluminum        |
| Top and bottom rails       | 3 3/8" (86mm)) high, aluminum       |
| Maximum Opening Width      | 24' 2" (7366mm)                     |
| Maximum opening Height     | 22' (6705mm)                        |
| Warranty                   | 1 year on materials and workmanship |

## **Glazing Sections**

1/8" (3mm) or 1/4" (6mm) thick clear acrylic, polycarbonate, plain or tempered glass or 1/2" (13mm) thick sealed plain or tempered glass & Self-aligning glazing retainer

## **Paneled Sections**

Fabricated from 0.05" (1.29mm) thick stucco embossed aluminum sheet

KICK PROOF BOTTOM SECTION