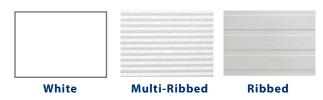

--------------------------------------|
| C200 Sections              | R-Value                                                                            |
| 2" Thick                   | R-18.28                                                                            |
| Face Sheet Thickness       | 0.016" (0.41mm)                                                                    |
| Maximum Opening Width      | 30'-2" (11024mm)                                                                   |
| Maximum Opening Height     | 22' (6706mm)                                                                       |
| Warranty                   | 10 years against delamination of the panels<br>1 year on materials and workmanship |

### **Colour and Profiles**

#### **Panel Finish & Profiles**



## **Glazing**





\* AA not shown (26" x 13")

#### **HEAVY-DUTY HARDWARE OPTIONS**

#### **DOUBLE-END HINGE**



#### **NYLON ROLLERS**



#### **EXHAUST PORT**



Can be cut into any type of sectional door