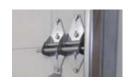

|
| 2" Thick                   | R-18.28                                                                            |
| Face Sheet Thickness       | 0.016" (0.41mm)                                                                    |
| Maximum Opening Width      | 30'-2" (11024mm)                                                                   |
| Maximum Opening Height     | 22' (6706mm)                                                                       |
| Warranty                   | 10 years against delamination of the panels<br>1 year on materials and workmanship |

### **Colour and Profiles**

#### **Panel Finish & Profiles**



## **Glazing**





\* AA not shown (26" x 13")

#### **HEAVY-DUTY HARDWARE OPTIONS**

#### **DOUBLE-END HINGE**



#### **NYLON ROLLERS**



#### **EXHAUST PORT**



Can be cut into any type of sectional door