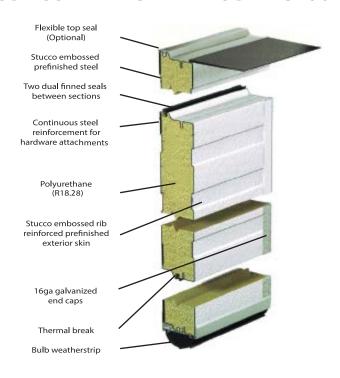

### **Features**

Insulated sections fabricated from prepainted, hot dip galvanized, steel sheet; with rigid polyurethane insulation core, CFC-1 1 free, face sheet stucco embossed and rib reinforced

Sections thermally broken, steel-polyure thane-steel sandwich formed by continuous process  $\label{eq:continuous}$ 

**Finish:** Two coat, baked-on paint system, primer and polyester finish coat in white

**Hardware:** Refer to hardware specification sheet

Design: Designed to meet industry standard windload requirements

**Weatherstripping:** Neoprene bulb weatherstrip with retainer. Two dual finned seals between sections

Sections formed with ship lap joint and 16mm (16ga) galvanized steel endcaps

Reinforcement: Continuous internal reinforcement for hardware mounting

| Materials and Construction |                                                                                    |
|----------------------------|------------------------------------------------------------------------------------|
| C200 Sections              | R-Value                                                                            |
| 2" Thick                   | R-18.28                                                                            |
| Face Sheet Thickness       | 0.016" (0.41mm)                                                                    |
| Maximum Opening Width      | 30'-2" (11024mm)                                                                   |
| Maximum Opening Height     | 22' (6706mm)                                                                       |
| Warranty                   | 10 years against delamination of the panels<br>1 year on materials and workmanship |