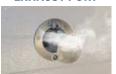

| R-18.28                                                                            |
| Face Sheet Thickness       | 0.016" (0.41mm)                                                                    |
| Maximum Opening Width      | 30'-2" (11024mm)                                                                   |
| Maximum Opening Height     | 22' (6706mm)                                                                       |
| Warranty                   | 10 years against delamination of the panels<br>1 year on materials and workmanship |

### **Colour and Profiles**

#### **Panel Finish & Profiles**



## **Glazing**





\* AA not shown (26" x 13")

#### **HEAVY-DUTY HARDWARE OPTIONS**

#### **DOUBLE-END HINGE**



#### **NYLON ROLLERS**



#### **EXHAUST PORT**



Can be cut into any type of sectional door