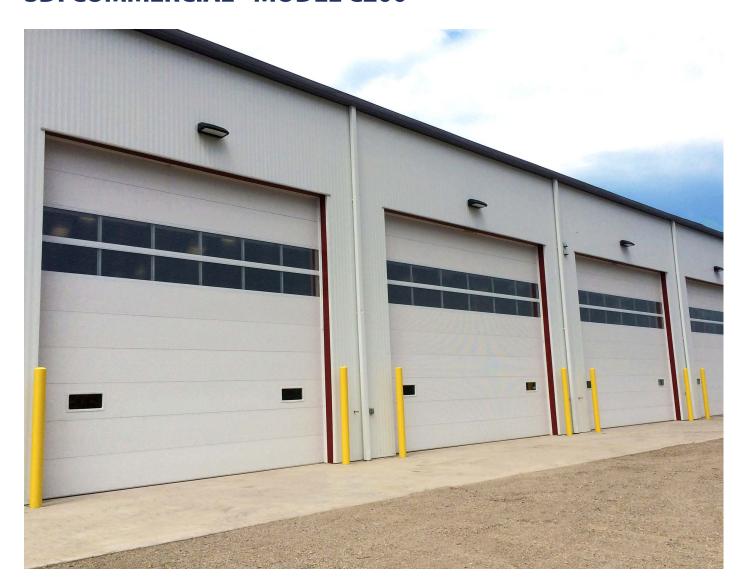

### **SDI COMMERCIAL - MODEL C200**



### **COMMERCIAL INSULATED SECTIONAL DOORS**

- Manufactured, engineered, stocked and assembled in Canada
- Long-lasting door system that is versatile enough for a wide range of applications
- Manufactured on a continuous polyurethane production line utilizing the latest in rigid foam technology
- A wide range of door operators and controls available to suit your application
- High strength to weight ratio to ensure a rigid and long-lasting door system



# Innovative door products

### **SDI COMMERCIAL - MODEL C200**



### **Features**

Insulated sections fabricated from prepainted, hot dip galvanized, steel sheet; with rigid polyurethane insulation core, CFC-1 1 free, face sheet stucco embossed and rib reinforced

Sections thermally broken, steel-polyure thane-steel sandwich formed by