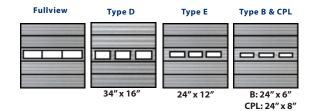

------------------|
| C200 Sections              | R-Value                                                                            |
| 2" Thick                   | R-18.28                                                                            |
| Face Sheet Thickness       | 0.016" (0.41mm)                                                                    |
| Maximum Opening Width      | 30'-2" (11024mm)                                                                   |
| Maximum Opening Height     | 22' (6706mm)                                                                       |
| Warranty                   | 10 years against delamination of the panels<br>1 year on materials and workmanship |

### **Colour and Profiles**

#### **Panel Finish & Profiles**



## **Glazing**





\* AA not shown (26" x 13")

#### **HEAVY-DUTY HARDWARE OPTIONS**

#### **DOUBLE-END HINGE**



#### **NYLON ROLLERS**



#### **EXHAUST PORT**



Can be cut into any type of sectional door