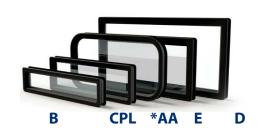

--------------------|
| C200 Sections              | R-Value                                                                            |
| 2" Thick                   | R-18.28                                                                            |
| Face Sheet Thickness       | 0.016" (0.41mm)                                                                    |
| Maximum Opening Width      | 30'-2" (11024mm)                                                                   |
| Maximum Opening Height     | 22' (6706mm)                                                                       |
| Warranty                   | 10 years against delamination of the panels<br>1 year on materials and workmanship |

### **Colour and Profiles**

#### **Panel Finish & Profiles**



## **Glazing**





\* AA not shown (26" x 13")

#### **HEAVY-DUTY HARDWARE OPTIONS**

#### **DOUBLE-END HINGE**



#### **NYLON ROLLERS**



#### **EXHAUST PORT**



Can be cut into any type of sectional door