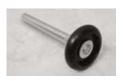

|
| 2" Thick                   | R-18.28                                                                            |
| Face Sheet Thickness       | 0.016" (0.41mm)                                                                    |
| Maximum Opening Width      | 30'-2" (11024mm)                                                                   |
| Maximum Opening Height     | 22' (6706mm)                                                                       |
| Warranty                   | 10 years against delamination of the panels<br>1 year on materials and workmanship |

### **Colour and Profiles**

#### **Panel Finish & Profiles**



## **Glazing**





\* AA not shown (26" x 13")

#### **HEAVY-DUTY HARDWARE OPTIONS**

#### **DOUBLE-END HINGE**



#### **NYLON ROLLERS**



#### **EXHAUST PORT**



Can be cut into any type of sectional door