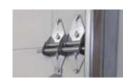

|  |
| Maximum Opening Height     | 22' (6706mm)                                                                       |  |
| Warranty                   | 10 years against delamination of the panels<br>1 year on materials and workmanship |  |

# **Colour and Profiles**

#### **Panel Finish & Profiles**



# **Glazing**



| Fullview | Type D    | Type E    | Type B & CPL  |
|----------|-----------|-----------|---------------|
|          |           |           |               |
|          |           |           | 0             |
|          |           |           |               |
|          | 34" x 16" | 24" x 12" | B: 24" x 6"   |
|          |           |           | CPL: 24" x 8" |

### \* AA not shown (26" x 13")

# HEAVY-DUTY HARDWARE OPTIONS DOUBLE-END HINGE NYLON ROLLERS





#### **EXHAUST PORT**



Can be cut into any type of sectional door

**HIGH CYCLE SPRINGS**