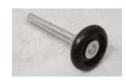

|  |
| Maximum Opening Height     | 22' (6706mm)                                                                       |  |
| Warranty                   | 10 years against delamination of the panels<br>1 year on materials and workmanship |  |

# **Colour and Profiles**

#### **Panel Finish & Profiles**



# **Glazing**



| Fullview | Type D    | Type E    | Type B & CPL  |
|----------|-----------|-----------|---------------|
|          |           |           |               |
|          |           |           | 0             |
|          |           |           |               |
|          | 34" x 16" | 24" x 12" | B: 24" x 6"   |
|          |           |           | CPL: 24" x 8" |

### \* AA not shown (26" x 13")

# HEAVY-DUTY HARDWARE OPTIONS DOUBLE-END HINGE NYLON ROLLERS





#### **EXHAUST PORT**



Can be cut into any type of sectional door

**HIGH CYCLE SPRINGS**