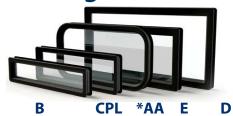

# **Glazing**

| Fullview | Type D    | Type E    | Type B & CPL  |
|----------|-----------|-----------|---------------|
|          |           |           |               |
|          |           |           | 0             |
|          |           |           |               |
|          | 34" x 16" | 24" x 12" | B: 24" x 6"   |
|          |           |           | CPL: 24" x 8" |

### \* AA not shown (26" x 13")