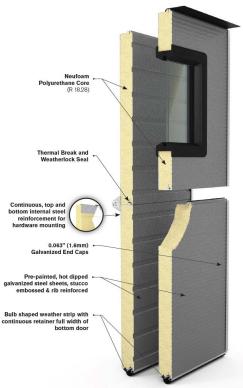

# **Features**

Insulated sections fabricated from prepainted, hot dip galvanized, steel sheet; with rigid polyurethane insulation core, CFC-1 1 free, face sheet stucco embossed and rib reinforced

Sections thermally broken, steel-polyurethane-steel sandwich formed by continuous process

Finish: Two coat, baked-on paint system, primer and polyester finish coat

Hardware: Refer to hardware specification sheet

**Design:** Designed to meet industry standard windload requirements

**Weatherstripping:** Neoprene bulb weatherstrip with retainer. Two dual finned seals between sections

Sections formed with tongue and groove16mm (16ga) galvanized steel endcaps

**Reinforcement:** Continuous internal reinforcement for hardware mounting

| Materials and Construction |                                                                                    |  |
|----------------------------|------------------------------------------------------------------------------------|--|
| C200C Sections             | R-Value                                                                            |  |
| 2" Thick                   | R-18.28                                                                            |  |
| Face Sheet Thickness       | 0.016" (0.41mm)                                                                    |  |
| Maximum Opening Width      | 30'-2" (11024mm)                                                                   |  |
| Maximum Opening Height     | 22' (6706mm)                                                                       |  |
| Warranty                   | 10 years against delamination of the panels<br>1 year on materials and workmanship |  |