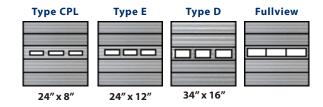

|
|------------------------|------------------------------------------------------------------------------------|
| R-Value                | R-24.52                                                                            |
| Face Sheet Thickness   | 0.019″ (0.41mm)                                                                    |
| Maximum Opening Width  | 24'-2" (8941mm)                                                                    |
| Maximum opening Height | 22' (6706mm)                                                                       |
| Warranty               | 10 years against delamination of the panels<br>1 year on materials and workmanship |



#### **Panel Finishes - Ribbed profile**



# Glazing





### **HEAVY-DUTY HARDWARE OPTIONS**

**DOUBLE-END HINGE** 

#### **NYLON ROLLERS**



#### **EXHAUST PORT**



Can be cut into any type of sectional door