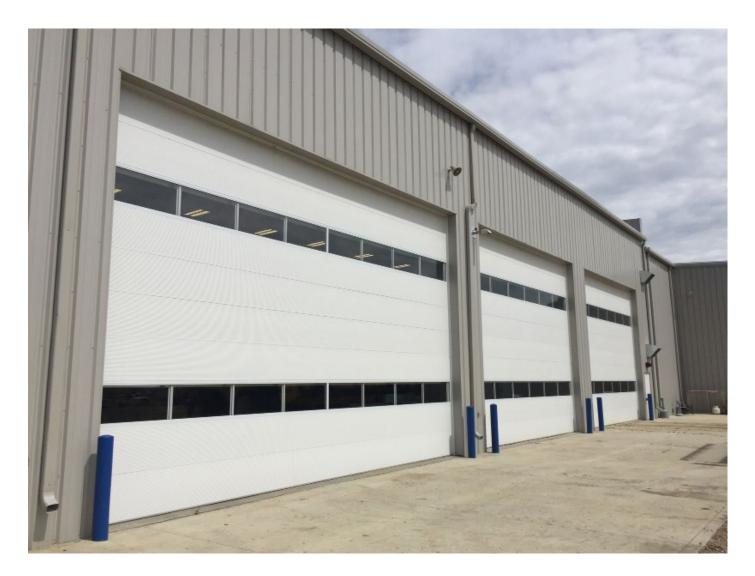

# **SDI COMMERCIAL - MODEL C300**

# **COMMERCIAL SECTIONAL INSULATED STEEL DOOR**

- Manufactured, engineered, stocked and assembled in Canada
- Long-lasting door system that is suitable for warehousing, fire halls, refrigerated buildings & more
- Manufactured on a continuous polyurethane production line utilizing the latest in rigid foam technology
- A wide range of door operators and controls available to suit your application
- High strength to weight ratio to ensure a strong and long-lasting door system