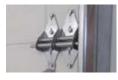

-------|------------------------------------------------------------------------------------|
| R-Value                | R-24.52                                                                            |
| Face Sheet Thickness   | 0.019″ (0.41mm)                                                                    |
| Maximum Opening Width  | 24'-2" (8941mm)                                                                    |
| Maximum opening Height | 22' (6706mm)                                                                       |
| Warranty               | 10 years against delamination of the panels<br>1 year on materials and workmanship |



#### **Panel Finishes - Ribbed profile**



# Glazing





### **HEAVY-DUTY HARDWARE OPTIONS**

**DOUBLE-END HINGE** 

#### **NYLON ROLLERS**



#### **EXHAUST PORT**



Can be cut into any type of sectional door