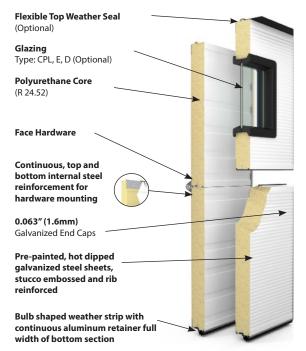

# **FEATURES**

Insulated sections fabricated from prepainted, hot dip galvanized, steel sheet; with rigid polyurethane insulation core, CFC-1 1 free, face sheet stucco embossed and rib reinforced

Sections thermally broken, steel-polyurethane-steel sandwich formed by continuous process

Sections: Formed with ship lap joint and 1.6mm (16ga) galvanized steel endcaps

Reinforcement: Continuous internal reinforcement for hardware mounting

Finish: Two coat, baked-on paint system, primer and polyester finish coat, white

Hardware: 3" Adjustable continuous angle (ADCA)

Design: Designed to meet industry standard windload requirements

Weatherstripping: Neoprene bulb weatherstrip with retainer. Two dual finned seals between sections (Optional track mount available)

#### **Materials and Construction**

| C300 Sections          | 3″ (76mm) Thick                                                                    |
|------------------------|------------------------------------------------------------------------------------|
| R-Value                | R-24.52                                                                            |
| Face Sheet Thickness   | 0.019″ (0.41mm)                                                                    |
| Maximum Opening Width  | 24'-2" (8941mm)                                                                    |
| Maximum opening Height | 22' (6706mm)                                                                       |
| Warranty               | 10 years against delamination of the panels<br>1 year on materials and workmanship |