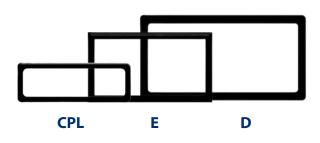

|
|------------------------|------------------------------------------------------------------------------------|
| R-Value                | R-24.52                                                                            |
| Face Sheet Thickness   | 0.019″ (0.41mm)                                                                    |
| Maximum Opening Width  | 24'-2" (8941mm)                                                                    |
| Maximum opening Height | 22' (6706mm)                                                                       |
| Warranty               | 10 years against delamination of the panels<br>1 year on materials and workmanship |



#### **Panel Finishes - Ribbed profile**



# Glazing





### **HEAVY-DUTY HARDWARE OPTIONS**

**DOUBLE-END HINGE** 

#### **NYLON ROLLERS**



#### **EXHAUST PORT**



Can be cut into any type of sectional door