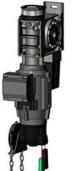

#### **STANDARD PACKAGE**

**Control Panel** 

Safedrive® Operator

**Wireless Safety** Edge

Photoreflective **Photo Eye** 

Emergency chain hoist built in

UL325 approved panel & reflective photocell

Wireless air wave safety edge included

| Specifications         |                                                 |
|------------------------|-------------------------------------------------|
| Power Required         | 230v 1ph 60 hz / 230V 3ph 60HZ (size dependent) |
| Transformers Available | 115v / 208v / 460v / 575v                       |
| Max Door Size          | 18' x 18' (Consult for larger sizes)            |
| Speed                  | 18" per second                                  |
| Warranty               | 1 Year                                          |