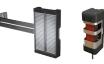

#### SAFETY OPTIONS

**Light Curtain** 

NEMA 4X thru beam Motion Detector

photo eye

36" or 72" Monitored or Relay

OPTIONS **Brush Guide & Lintel** Weather-seal

Hot dip galvanize **Stainless Steel** finish guides & **Control Panel** headplates