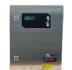

#### **STANDARD PACKAGE**

**Control Panel** 

Safedrive® Operator

**Wireless Safety** Edge

Photoreflective **Photo Eye** 

#### SAFETY OPTIONS

**Light Curtain** 

NEMA 4X thru beam Motion Detector

photo eye

36" or 72" Monitored or Relay

OPTIONS **Brush Guide & Lintel** Weather-seal

Hot dip galvanize **Stainless Steel** finish guides & **Control Panel** headplates