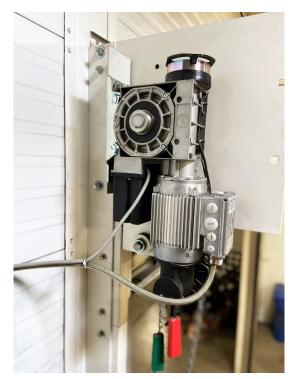

#### **STANDARD PACKAGE**

**Control Panel** 

Safedrive® Operator

**Wireless Safety** Edge

Photoreflective **Photo Eye** 

Emergency chain hoist built in

UL325 approved panel & reflective photocell

Wireless air wave safety edge included

| Specifications         |                                                 |
|------------------------|-------------------------------------------------|
| Power Required         | 230v 1ph 60 hz / 230V 3ph 60HZ (size dependent) |
| Transformers Available | 115v / 208v / 460v / 575v                       |
| Max Door Size          | 18' x 18' (Consult for larger sizes)            |
| Speed                  | 18" per second                                  |
| Warranty               | 1 Year                                          |